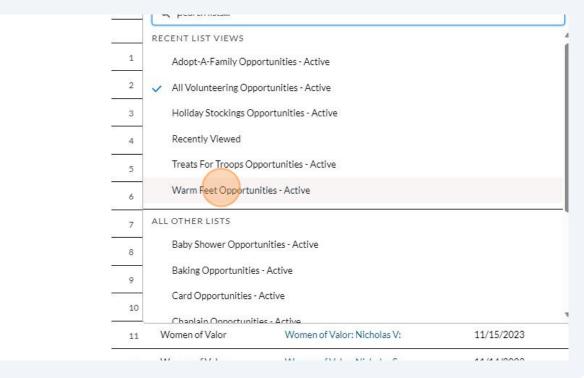

Click the small black arrow next to "All Volunteering Opportunities" to filter the selection for Warm Feet for Warriors opportunities.

| ldje<br>Ang |                                                                            |         | Home                                                                                               | My \       | /olunteering                            |         | folunteering Opport                    | unities           |
|-------------|----------------------------------------------------------------------------|---------|----------------------------------------------------------------------------------------------------|------------|-----------------------------------------|---------|----------------------------------------|-------------------|
|             | Program Engagements                                                        |         |                                                                                                    |            |                                         |         |                                        |                   |
|             | All Volunteering                                                           |         | Ortunities - Active                                                                                | ents - I'm | Eligible to Volunteer,<br>Approval Date | Stage · | • Updated a few secon<br>Mail Stop D V | nds ago<br>Gender |
|             | All Volunteering                                                           | agement | Name • Filtered by All program engageme                                                            |            |                                         |         |                                        |                   |
| item:       | All Volunteering<br>s • Sorted by Program Eng<br>Program                   | agement | Name • Filtered by All program engageme<br>Program Engagement Name ↓                               |            | Approval Date                           |         |                                        | Gender            |
| items       | All Volunteering<br>s • Sorted by Program Eng<br>Program<br>Women of Valor | agement | Name • Filtered by All program engageme<br>Program Engagement Name ↓<br>Women of Valor: Vincent C: |            | Approval Date<br>11/6/2023              |         |                                        | Gender<br>Female  |

Made with Scribe - https://scribehow.com

4

When you find it, click "Warm Feet Opportunities - Active" to show all active Warm Feet for Warriors opportunities.

From the list of opportunities, click the name of the engagement you want to look at. Once you open it, you'll be able to see how many socks they still need in order to fulfill their request.